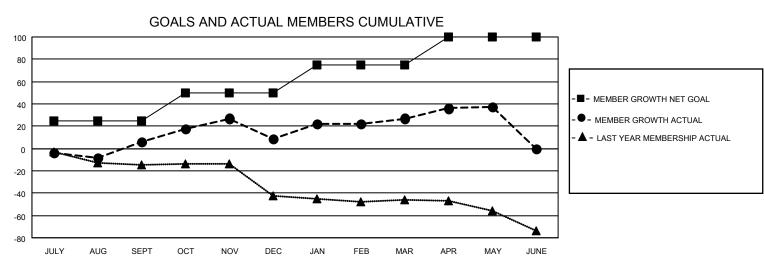

## MONTHLY MEMBERSHIP PROGRESS REPORT

LOCATION KANSAS District 17 A Results as of: 5/31/2022

| Clubs RESULTS FOR 2021-2022 |   |   |   | Members RESULTS FOR 2021-2022 |    |    |    |
|-----------------------------|---|---|---|-------------------------------|----|----|----|
|                             |   |   |   |                               |    |    |    |
| JULY/AUG/SEPT               | 1 | 0 | 0 | JULY/AUG/SEPT                 | 25 | 44 | 27 |
| OCT/NOV/DEC                 | 0 | 0 | 0 | OCT/NOV/DEC                   | 25 | 61 | 54 |
| JAN/FEB/MAR                 | 1 | 0 | 0 | JAN/FEB/MAR                   | 25 | 43 | 17 |
| APR/MAY/JUNE                | 0 | 0 | 0 | APR/MAY/JUNE                  | 25 | 36 | 25 |